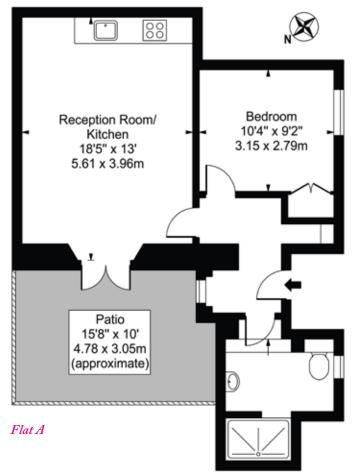

## Camden Road, NW1

Approximate Gross Internal Area 634 sq ft / 58 sq m

For Illustration Purposes Only - Not To Scale

This floor plan should be used as a general outline for guidance only and does not constitute in whole or in part an offer or contract.

Any intending purchaser or lessee should satisfy themselves by inspection, searches, enquiries and full survey as to the correctness of each statement.

Any areas, measurements or distances quoted are approximate and should not be used to value a property or be the basis of any sale or let.