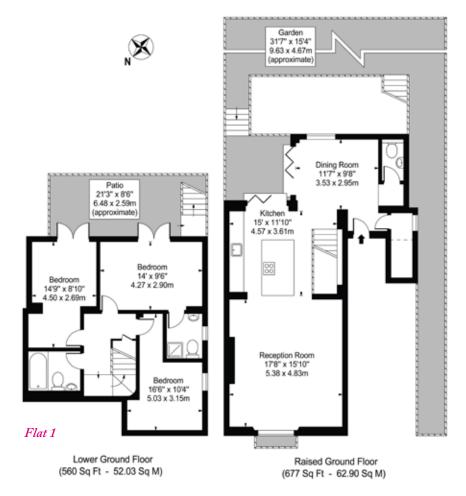

# Camden Road, NW1

Approximate Gross Internal Area 1237 sq ft / 114 sq m

#### For Illustration Purposes Only - Not To Scale

This floor plan should be used as a general outline for guidance only and does not constitute in whole or in part an offer or contract. Any intending purchaser or lessee should satisfy themselves by inspection, searches, enquiries and full survey as to the correctness of each statement. Any areas, measurements or distances quoted are approximate and should not be used to value porety or be the basis of any sale or let.