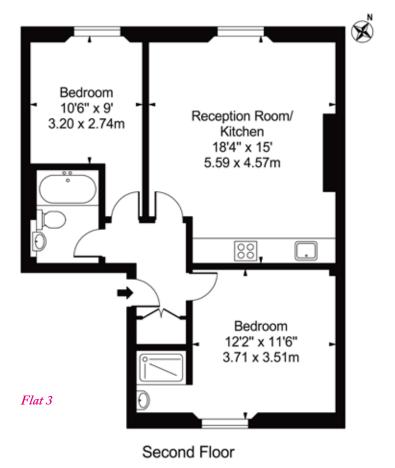

## Camden Road, NW1

Approximate Gross Internal Area 584 sq ft / 54 sq m (Including Restricted Height Area) Approximate Gross Internal Area 522 sq ft / 48 sq m (Excluding Restricted Height Area)

For Illustration Purposes Only - Not To Scale

This floor plan should be used as a general outline for guidance only and does not constitute in whole or in part an offer or contract.

Any intending purchaser or lessee should satisfy themselves by inspection, searches, enquiries and full survey as to the correctness of each statement.