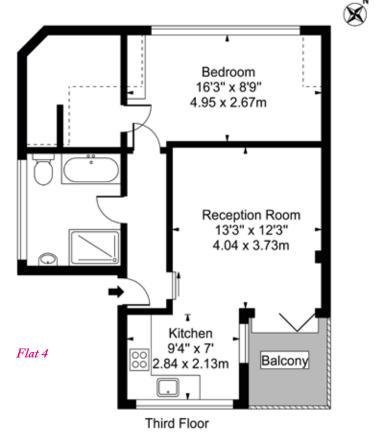

## Camden Road, NW1

Approximate Gross Internal Area 634 sq ft / 58 sq m

For Illustration Purposes Only - Not To Scale

This floor plan should be used as a general outline for guidance only and does not constitute in whole or in part an offer or contract.

Any intending purchaser or lessee should satisfy themselves by inspection, searches, enquiries and full survey as to the correctness of each statement.

Any areas, measurements or distances quoted are approximate and should not be used to value a property or be the basis of any sale or let.